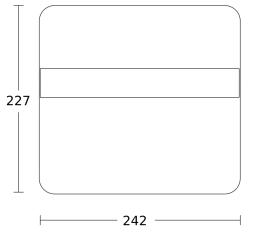

## **Technical specifications**

| 50 x 242 x 227 mm                          |
|--------------------------------------------|
| Yes, STEINEL LED system                    |
| No                                         |
| 3 years                                    |
| Potentiometers                             |
| Stainless steel                            |
| 4007841007140                              |
| Outdoors                                   |
| outdoors, front door, courtyard & driveway |
| Stainless steel                            |
| Yes                                        |
| wall                                       |
|                                            |
| IK03                                       |
| IK03<br>IP44                               |
|                                            |
| IP44                                       |
| IP44<br>III                                |
|                                            |

## **Dimension Drawing**

⊢50 ⊣