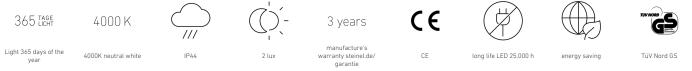

## **Technical specifications**

| 50 x 242 x 227 mm                          |
|--------------------------------------------|
| Yes, STEINEL LED system                    |
| No                                         |
| 3 years                                    |
| Potentiometers                             |
| Stainless steel                            |
| 4007841007140                              |
| Outdoors                                   |
| outdoors, front door, courtyard & driveway |
| Stainless steel                            |
| Yes                                        |
| wall                                       |
|                                            |
| IK03                                       |
| IK03<br>IP44                               |
|                                            |
| IP44                                       |
| IP44<br>III                                |
|                                            |

| Power supply, detail                          | Solar supply, no mains power<br>required, Lithium-iron-phosphate<br>rechargeable battery 2500 mAh |
|-----------------------------------------------|---------------------------------------------------------------------------------------------------|
| Photo-cell controller                         | Yes                                                                                               |
| Colour temperature                            | 4000 K                                                                                            |
| Colour variation LED                          | SDCM5                                                                                             |
| Colour Rendering Index                        | 80-89                                                                                             |
| Lamp                                          | LED cannot be replaced                                                                            |
| LED life expectancy (max. °C)                 | 50000 h                                                                                           |
| Drop in luminous flux in accordance with LM80 | L70B10                                                                                            |
| LED cooling system                            | Passive Thermo Control                                                                            |
| Soft light start                              | No                                                                                                |
| Functions                                     | Light sensor                                                                                      |
| Twilight setting                              | 2 lx                                                                                              |
| Basic light level function                    | Yes                                                                                               |
| Basic light level function time               | all night                                                                                         |
| Output                                        | 0,03 W                                                                                            |
| Akku-Ladung                                   | ab 0°                                                                                             |
| Akku-Funktion                                 | ab - 20                                                                                           |
| Product category                              | Solar light                                                                                       |